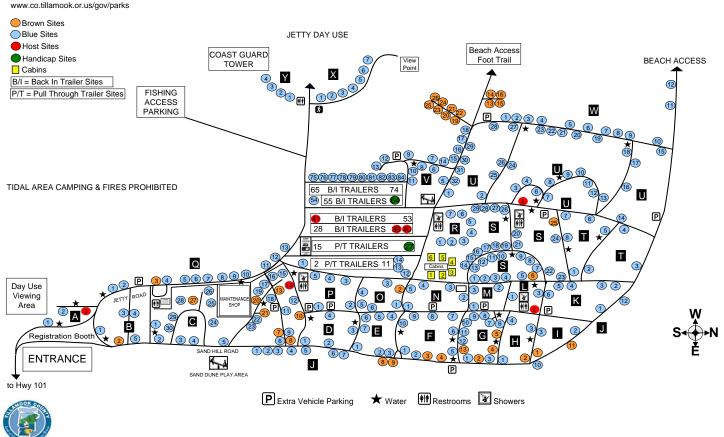

# Barview Jetty County Campground

## **Amenities Include:**

- On Site Park Hosts
- RV Sites
  - Full Hook-up
- Tent Sites
- Cabins
- Wi-Fi (Fee Based)
- Coin Operated Showers
- Playground
- Beach Access & View Points
- Jetty Fishing, Scuba Diving, Surfing & Bird Watching

## BARVIEW JETTY COUNTY CAMPGROUND

### THE COST BELOW INCLUDE AN 11.8% LODGING TAX

| Transaction Fee                                                                                                                                                                                                                        |                                                                                                      |
|----------------------------------------------------------------------------------------------------------------------------------------------------------------------------------------------------------------------------------------|------------------------------------------------------------------------------------------------------|
|                                                                                                                                                                                                                                        |                                                                                                      |
| Allows one Tent and one Vehicle, One extra Tent may be added to allowed. Brown Tent sites will provide for 2 each 10' x 10' tent are                                                                                                   | the site for \$7.83 per night. Extra vehicles are not                                                |
| BLUE Site Marker :                                                                                                                                                                                                                     | 9                                                                                                    |
| Allows one Tent and one Vehicle (one RV may be substituted for the extra Tents may be added to the site for \$7.83 each per night, plus \$5.59 per night. Blue Tent sites will provide for 3 each 10' x 10' to                         | e vehicle for an additional \$5.59 per night). Two<br>one extra Vehicle may be added to the site for |
| Back-In RV Sites 28-74 (Full Hook-up):                                                                                                                                                                                                 |                                                                                                      |
| Allows one RV and one Vehicle. Sites 55-64 may add one extra Tell Vehicle may be added to the site for \$5.59 per night. In sites 28-53 allowed. However, you may add one Tent for \$7.83 per night. RV SC Campsite limit is 8 people. | nt to the site for \$7.83 per night plus one extra<br>3 and sites 65-74 additional Vehicles are not  |
| Pull Through Sites 2-27 (Full Hook-up):                                                                                                                                                                                                |                                                                                                      |
| Allows one RV and one Vehicle. One extra Tent may be added to the may be added to the site for \$5.59 per night. Pull-Through sites with Campsite limit is 8 people.                                                                   | he site for \$7.83 per night and one extra Vehicle                                                   |
| Hiker-Biker:                                                                                                                                                                                                                           |                                                                                                      |
| Allows one person and one Tent. Extra people, with or without Tent Campsite limit is two Tents and four people. Hiker-Biker site will powered travel only.                                                                             |                                                                                                      |
| RV Holding Tank Dump:                                                                                                                                                                                                                  |                                                                                                      |
| Allows one RV, not registered as a park guest, to empty the content                                                                                                                                                                    | ts of the RV holding tanks.                                                                          |
| Extra Picnic Tables*:                                                                                                                                                                                                                  |                                                                                                      |
| Pet Fee                                                                                                                                                                                                                                | \$5.59 per Pet/per stay                                                                              |