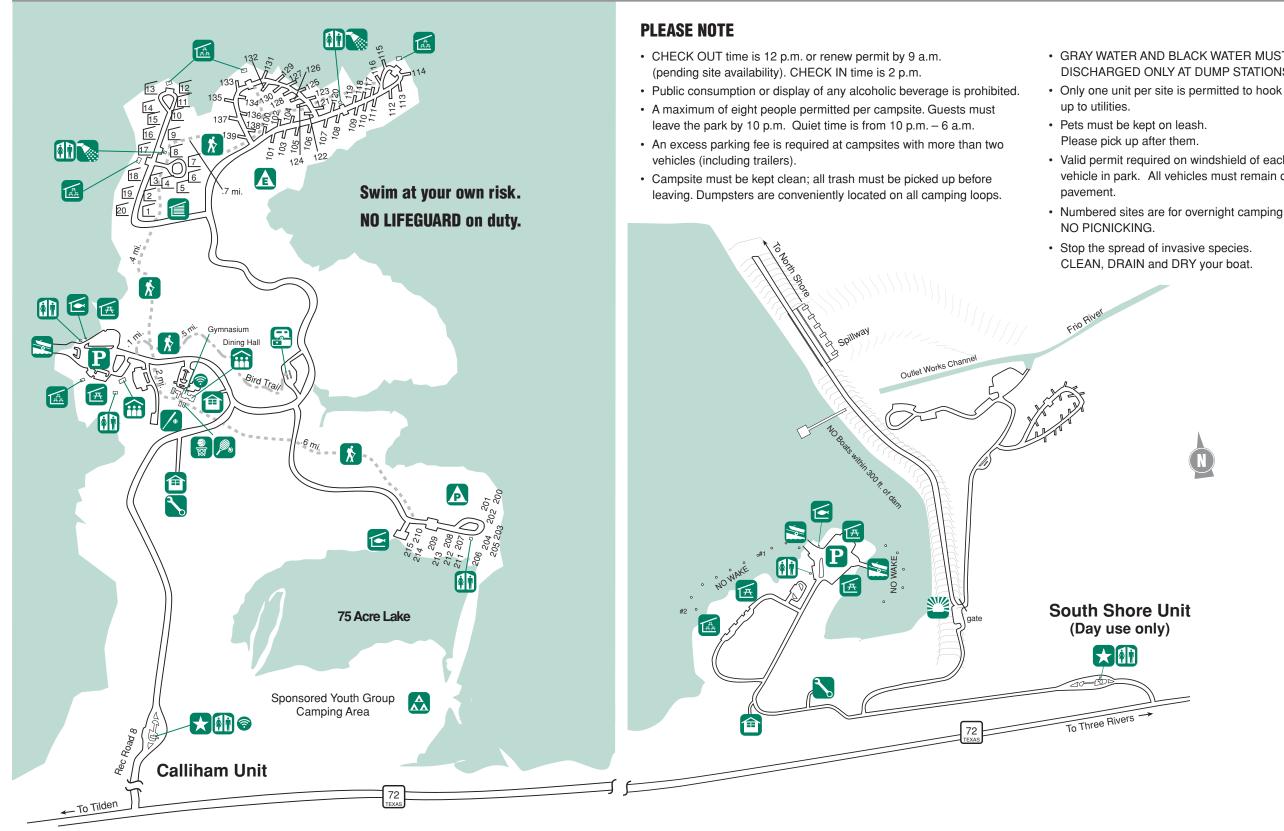

## GRAY WATER AND BLACK WATER MUST BE DISCHARGED ONLY AT DUMP STATIONS.

- Valid permit required on windshield of each vehicle in park. All vehicles must remain on
- Numbered sites are for overnight camping only.

## LEGEND

| $\star$        | Headquarters             |
|----------------|--------------------------|
|                | Restrooms                |
|                | Showers                  |
| A              | Primitive Tent Sites     |
|                | Water and Electric Sites |
| F              | Dump Station             |
| 1              | Screened Shelters        |
|                | Sponsored Youth Camp     |
| Ŕ              | Hiking Trail             |
| A              | Picnic Area              |
| 1 <del>#</del> | Picnic Shelter           |
| TAA<br>AA      | Group Picnic Pavilion    |
| Ρ              | Parking                  |
|                | Boat Ramp                |
|                | Fish Cleaning            |
|                | Group Hall               |
|                | Scenic Overlook          |
|                | Basketball Court         |
| P              | Tennis Court             |
|                | Baseball Field           |
|                | Natural Trails           |
| •=••           | Bird Trails              |
| <b>?</b>       | WiFi                     |
| Ê              | Residence                |
| $\mathbf{S}$   | Maintenance              |
|                |                          |