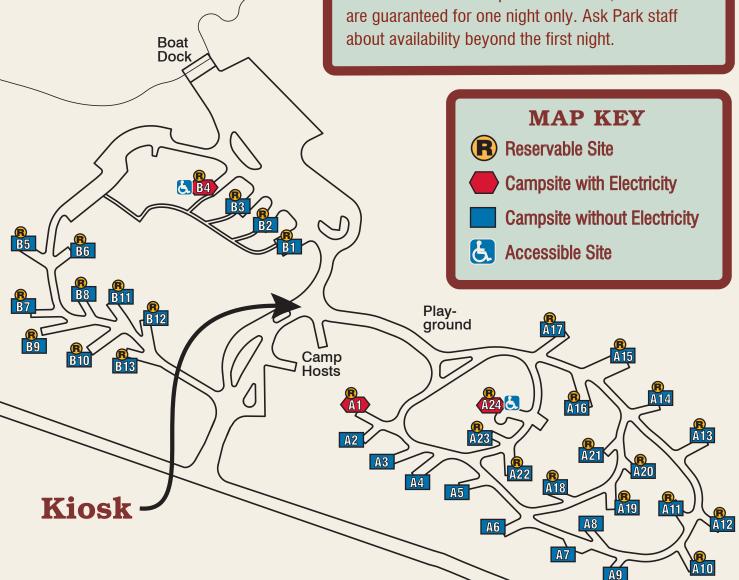

## HAVE RESERVATIONS?

Look for a site marker post with an **R** and the number of the site you have reserved.

Park staff may ask to see your Reservation Confirmation Letter and/or identification.

#### NO RESERVATIONS?

#### **OPTION 1**

Look for site marker posts with NO These sites are first-come, first-served. Check site marker posts for availability.

### **OPTION 2**

Sites marked with an R MAY be available, if the site has not been reserved for the night. To find out, check the site marker post. If available, these sites are guaranteed for one night only. Ask Park staff about availability beyond the first night.